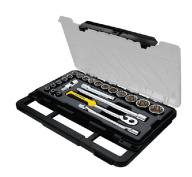

## 23-Piece 1/2" 12pts Flex Wrench Metric Socket Module Set

## 16" Tool Set Case + Module

- 1/2" 12PTS Standard socket 8, 9, 10, 11, 12, 13, 14, 15, 16, 17, 18, 19, 21, 22, 24, 27, 30, 32mm
- 1/2" SD pear head ratchet NP9
- Flexible socket wrench 10 x 11mm
- 1/2" Extension 125, 250mm
- 1/2" Universal joint