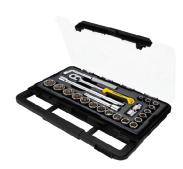

## 16" Tool Set Case + Module

- 1/2" 6PTS Standard socket 8, 9, 10, 11, 12, 13, 14, 15, 16, 17, 18, 19, 21, 22, 24, 27, 30, 32mm
- 1/2" pear head ratchet NP9
- 1/2" L-handle 90 degree
- 1/2" Extension 125, 250mm
- 1/2" Universal joint