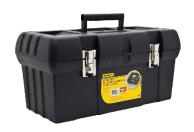

## 24" Toolbox

## **Description**

The STANLEY 24-Inch Toolbox features metal latches, built in organizers and removable tray. Slot for exterior padlock helps ensure contents are secure.

- Small top organizers for enable small parts organization
- Built in padlock eye for small locks for secure storage of tools
- Nickel plated metal latches for durability
- Geometric lock latches for lock guarantee and enables smooth closing & opening
- Tote tray for easy accessibility to small tools