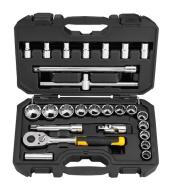

26 Pcs 1/2" Pear Head Ratchet Set

## Includes

- 1 x 1/2' 72T bi-material ratchet
- 20 x ½' sockets (12-points) : 8, 9, 10, 11, 12, 13, 14, 15, 16, 17, 18, 19, 20, 21, 22, 23, 24, 27, 30, 32mm
- 1 x spark plug : 16mm
- 2 x ½' extension : 5" & 10"
- 1 x <sup>1</sup>/<sub>2</sub>' sliding T handle
- 1 x 1/2' universal joint