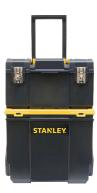

## 3-in-1 Mobile Work Center

## **Description**

- Includes detachable tool box unit + portable organizer + large bottom bin the solution for all tool storage needs
- Removable tray allows enough space for larger tools to be stored underneath
- Portable organizer for small parts with multiple compartments which can be carried outside of the main unit
- Large bottom bin for larger hand tools and power tools
- Metal front and side latches for heavy duty usage side latches can be clicked shut with or without organizer
- Large 7" wheels for on site use