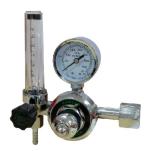

## AUWELD 101-25FL-AR Argon Regulator

## **Description**

These regulators are designed to provide you with excellent performance, and are robust, durable and safe. The tested regulator is protected by a fully encapsulated filter. The single stage regulator designed for MIG & TIG applications and provide accurate regulation of gas flow and provide reliable performance in commercial, industrial and laboratory application.

## **Specification**

| Model                    | 101-25FL-AR        |
|--------------------------|--------------------|
| Gas                      | Argon              |
| Outlet Flowmeter         | 0 – 25 Litre / Min |
| Pressure Inlet Gauge     | 0 – 250 Bar        |
| Pressure Outlet Pressure | 3.5 Bar            |
| Inlet Connection         | CGA 580            |

## **Features**

- Characteristics: Single stage construction, 2? high-pressure gauge for easy reading, compact design, calibrated for Argon, Helium, and Carbon Dioxide gases
- Applications : It can apply to MIG & TIG applications.