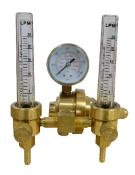

## AUWELD 105-25FL-CO 2 Flowmeter CO<sup>2</sup> Regulator

## Description

These regulators are designed to provide you with excellent performance, and are robust, durable and safe. The tested regulator is protected by a fully encapsulated filter. The single stage regulator designed for MIG & TIG applications and provide accurate regulation of gas flow and provide reliable performance in commercial, industrial and laboratory application.

## Features

- **Characteristics :** Single stage construction, two flowmeters design, 2? highpressure gauge for easy reading, compact design, calibrated for Argon, Helium, and Carbon Dioxide gases
- Applications : It can apply to MIG & TIG applications.