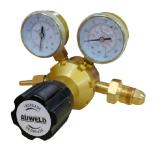

## AUWELD 202-1.5M-AC Premium Type DA Regulator

## Description

These regulators are designed to provide you with excellent performance, and are robust, durable and safe. The tested regulator is protected by a fully encapsulated filter. The single-stage regulator has a bottom inlet and an integrated pressure relief valve. The zinc die-cast valve cover is protected by double-layer powder coating to ensure corrosion resistance in corrosive environments.

## Features

• **Product Material :** Body and housing cap are machined from class "A" brass bar stock, sintered bronze inlet filter

- **Characteristics :** Single stage construction, stem type seat assembly for more reliable performance, light to medium duty
- **Applications :** It can apply to in industrial and laboratory applications, noncorrosive gases, hydrocarbon service.