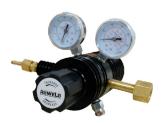

## AUWELD 505-25FL-CO Dual Stage CO<sup>2</sup> Regulator

## **Description**

These regulators are designed to provide you with excellent performance, and are robust, durable and safe. The tested regulator is protected by a fully encapsulated filter. The dual stage regulator designed for industrial manufacturing.

## **Specification**

| Model                  | 505-25FL-CO          |
|------------------------|----------------------|
| Gas                    | CO <sup>2</sup> / Ar |
| Max.Inlet Pressure     | 0 – 4000 PSI         |
| Outlet Meter           | 0 – 25 Litre/Min     |
| Preset Outlet Pressure | 3.5 Bar              |
| Pressure Inlet Gauge   | 0 – 280 Bar          |
| Inlet Connection       | CGA 320              |