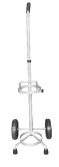

Cylinder Trolley For Portable Single Cylinder – 4.6L

## Description

Cylinder Trolley for portable single cylinder which is suitable for carrying all 4.6 Litre portable gas cylinder. Designed for lifting or wheeling cylinders around the floor, this cylinder trolley is ideal for easy movement of gas cylinders around the workplace.