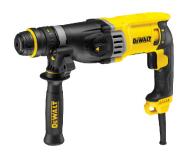

## DEWALT D25143K-XD 3 Mode SDS-Plus 2 KG Rotary Hammer 28MM 900W 1150RPM

## **Description**

- Electronic speed control
- Ergonomic rubber coated handle
- Ideal for drilling holes in concrete
- Rotation stop for light chiseling operations
- Impact stop for drilling in wood, ceramic, metal, etc
- Industrial design with rounded forms are ease of application
- Improved dust protection system ensures a long service life punch
- The firing mechanism delivers high performance and reduces the load on the main elements of the mechanism