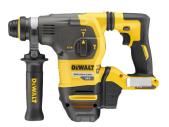

## DEWALT DCH333NT-XJ 54V Brushless 3 Mode SDS-Plus Hammer

## **Description**

- Anti-Rotation Control systems detects a loss of control and reacts by instantly cutting the power
- Brushless motor for extreme runtime and reduced maintenance
- Compact, lightweight and ergonomic design for improved comfort and support during extended operating periods
- Rotation-stop for light chiseling in plaster, tiles and render and impact stop mode for rotary only drilling in wood and metal
- Ideal for drilling anchor and fixing holes in concrete and masonry from 4 to 30 mm
- LED service indicator improves visibility

## **Specifications**

| Model                                | DCH333NT-XJ          |
|--------------------------------------|----------------------|
| No Load Speed                        | 0 – 1000 rpm         |
| Voltage                              | 54 V                 |
| Vibration Level                      | 7.5 m/s <sup>2</sup> |
| Blows Per Minute                     | 0 – 4480 BPM         |
| Impact Energy                        | 3.5 J                |
| Max Impact Energy                    | 4.2 J                |
| Optimum Drilling Capacity (Concrete) | 6 – 20 mm            |
| Max Drilling Capacity (Concrete)     | 30 mm                |
| Max Drilling Capacity (Metal)        | 30 mm                |
| Max Drilling Capacity (Wood)         | 13 mm                |
| Tool Holder                          | SDS-Plus             |