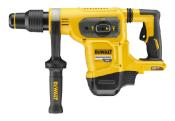

## DEWALT DCH481N-XJ 54V Brushless 40MM SDS-Max Combination Hammer

## Description

- Compact, lightweight and ergonomic design for improved comfort and support during extended operating periods
- Anti-rotation system detects a loss of tool control, and reacts by instantly cutting the power
- Rotation stop mode for chiselling and impact stop mode for rotary only drilling with dry diamond cores
- Brushless motor for improved runtime and reduced maintenance
- Perform & Protect: low vibration at 9.4m/s<sup>2</sup>, minimising user fatigue
- Bright white LED with delay feature improves visibility
- Ideal for drilling anchors and fixing holes into concrete, brick and masonry up to 40mm in diameter