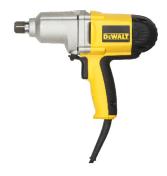

## DEWALT DW292-GB 1/2" Impact Wrench 710W

## Description

- 1/2 inch cordless impact wrench has 345 ft-lbs of max fastening torque
- Battery-powered impact wrench comes with a forward/reverse rocker switch
- Soft grip handle for increased comfort
- 345 ft-lbs of deliverable torque in forward and reverse
- Ac/DC forward/reverse rocking switch
- Ball bearing construction for increased durability

## **Specifications**

| Model                      | DW292-GB                 |
|----------------------------|--------------------------|
| No Load Speed              | 0 – 2200 RPM             |
| Power Input                | 710 W                    |
| Max Torque                 | 440 Nm                   |
| Impact Rate                | 2700 BPM                 |
| Detent Pin                 | Yes                      |
| Forward / Reverse Button   | Yes                      |
| Fastening Torque           | Yes                      |
| Soft Grip Handle           | Yes                      |
| Chuck Capacity             | 12.7 mm / 1/2"           |
| Bare Tool Weight           | 3.2 kg                   |
| Unit Dimension (L x W x H) | 470 mm x 380 mm x 160 mm |