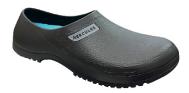

Hercules Chef Shoe With Steel Toe

## Description

- With Steel toe cap
- PVC waterproof upper
- PU insole for comfort wearing
- Oil and slip resistance
- Application : Kitchen, Coffee House, Bakery shop, Bar restaurant, Hotel restaurant, Food factory, Wet & dry market, Hospital

## **Specification**

| Model              | Chef Shoe with Steel Toe |
|--------------------|--------------------------|
| Upper              | PVC                      |
| Insole             | PU                       |
| Тое                | Steel                    |
| Colour             | Black                    |
| Size               | UK 4- 13                 |
|                    | Slip Resistance, Oil     |
| Shoe Specification | Resistance, Breathable,  |
|                    | Waterproof               |