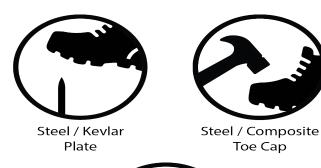

# **Specification**

| Model   | P319                     |
|---------|--------------------------|
| Upper   | Spilt Leather            |
| Toe Cap | Steel                    |
| Midsole | -                        |
| Outsole | PU/PU (Double Injection) |
| Colour  | Black                    |
| Height  | 4.5"                     |
| Size    | UK 3- 12                 |