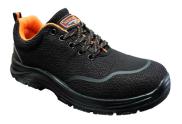

### Hercules P390 Safety Shoe

# **Description**

- Flying Knitting Fibre shoe upper
- PU out-sole with slip resistance and shock absorption
- Low cut style safety shoe
- Classic safety shoe series with Steel toe & plate
- Suitable for light duty application

# **Specification**

| Size    | UK 4 – 12             |
|---------|-----------------------|
| Height  | 4.0"                  |
| Colour  | Black                 |
| Outsole | PU                    |
| Midsole | Steel Plate           |
| Toe Cap | Steel                 |
| Upper   | Flying Knitting Fibre |
| Model   | P390                  |