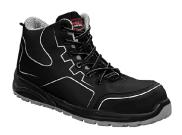

# Hercules P693 Safety Shoe

## **Description**

- Mesh & Acrylic Cloth shoe upper
- PU out-sole with slip resistance and shock absorption
- Low cut style safety shoe
- Sport safety shoe series with Composite toe & Kevlar plate
- Suitable for light duty application

## **Specification**

| Model   | P693                 |
|---------|----------------------|
| Upper   | Mesh & Acrylic Cloth |
| Toe Cap | Composite Toe        |
| Midsole | Kevlar Plate         |
| Outsole | PU + PU              |
| Colour  | Black                |
| Height  | 5.5"                 |
| Size    | UK 5 – 11            |