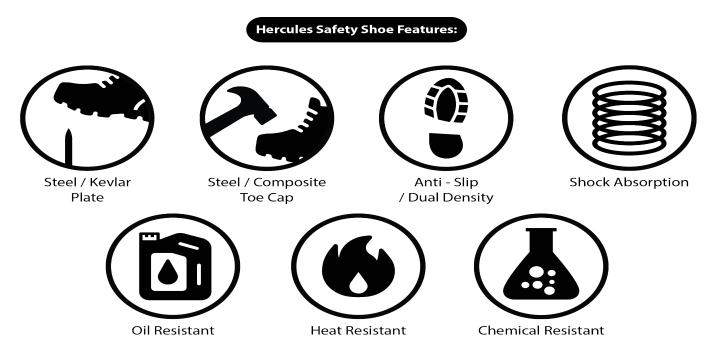

## Description

- Premium quality Genuine Leather shoe upper
- Rubber out-sole with slip resistance and shock absorption
- Low cut style safety shoe
- Premium safety shoe series with steel toe and plate
- Suitable for light duty application

## **Specification**

| Model   | R300            |
|---------|-----------------|
| Upper   | Genuine Leather |
| Toe Cap | Steel Toe Cap   |
| Midsole | Steel Plate     |
| Outsole | Rubber          |
| Colour  | Black           |
| Height  | 4.5"            |
| Size    | UK 5 – 12       |