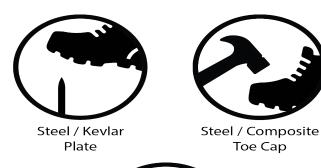

# **Specification**

| Model   | R302        |
|---------|-------------|
| Upper   | Cow Leather |
| Toe Cap | Steel       |
| Midsole | Steel Plate |
| Outsole | Rubber      |
| Colour  | Black       |
| Height  | 4.0"        |
| Size    | UK 3 – 14   |