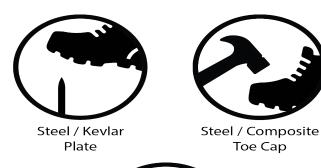

# **Description**

- Spilt Leather shoe upper
- Rubber out-sole with slip resistance and shock absorption
- Low cut style safety shoe
- Classic safety shoe series with Steel toe & plate
- Suitable for light duty application

# **Specification**

| Model   | R303          |
|---------|---------------|
| Upper   | Spilt Leather |
| Toe Cap | Steel         |
| Midsole | Steel Plate   |
| Outsole | Rubber        |
| Colour  | Black         |
| Height  | 4.5"          |
| Size    | UK 5 – 12     |