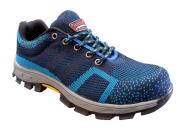

### Hercules R306 Safety Shoe

# **Description**

- Breathable Flying Knitting Fibre shoe upper
- Rubber out-sole with slip resistance and shock absorption
- Low cut style safety shoe
- Sport safety shoe series with Steel toe & plate
- Suitable for light duty application

## **Specification**

| Model   | R306                  |
|---------|-----------------------|
| Upper   | Flying Knitting Fibre |
| Toe Cap | Steel Toe Cap         |
| Midsole | Steel Plate           |
| Outsole | Rubber                |
| Colour  | Blue                  |
| Size    | UK 5 – 11             |