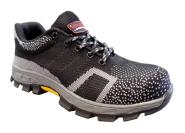

Hercules R308 Safety Shoe

## Description

- Breathable Flying Knitting Fibre shoe upper
- Rubber out-sole with slip resistance and shock absorption
- Low cut style safety shoe
- Sport safety shoe series with Steel toe & plate
- Suitable for light duty application

## **Specification**

| Model   | R308                  |
|---------|-----------------------|
| Upper   | Flying Knitting Fibre |
| Тое Сар | Steel Toe Cap         |
| Midsole | Steel Plate           |
| Outsole | Rubber                |
| Colour  | Black                 |
| Height  | 4.0"                  |
| Size    | UK 5 – 12             |