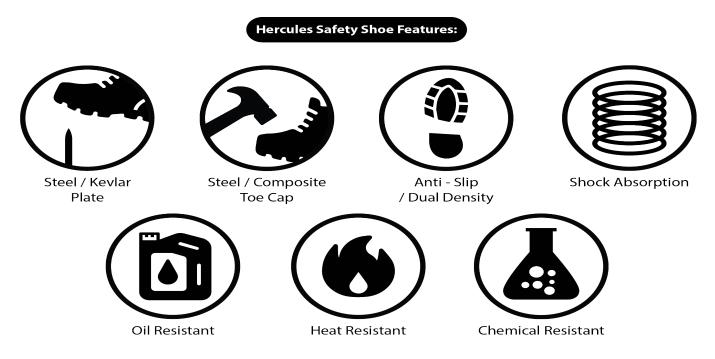

## Description

- Breathable Flying Knitting Fibre shoe upper
- Rubber out-sole with slip resistance and shock absorption
- Low cut style safety shoe
- Sport safety shoe series with Steel toe & plate
- Suitable for light duty application

## **Specification**

| Model   | R308                  |
|---------|-----------------------|
| Upper   | Flying Knitting Fibre |
| Тое Сар | Steel Toe Cap         |
| Midsole | Steel Plate           |
| Outsole | Rubber                |
| Colour  | Black                 |
| Height  | 4.0"                  |
| Size    | UK 5 – 12             |