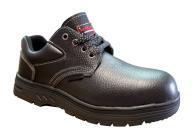

### Hercules R310 Safety Shoe

# **Description**

- First Grade Leather shoe upper
- Rubber out-sole with slip resistance and shock absorption
- Low cut style safety shoe
- Classic safety shoe series with Steel toe & plate
- Suitable for light duty application

# **Specification**

| Model   | R310                |
|---------|---------------------|
| Upper   | First Grade Leather |
| Toe Cap | Steel               |
| Midsole | Steel Plate         |
| Outsole | Rubber              |
| Colour  | Black               |
| Height  | 4.0"                |
| Size    | UK 4 – 13           |