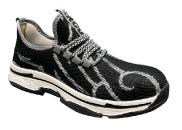

### Hercules R315 Safety Shoe

# **Description**

- Breathable Grey + Black Flying Knitting Fibre shoe upper
- Rubber out-sole with slip resistance and shock absorption
- Low cut style safety shoe
- Sport safety shoe series with Steel toe & plate
- Suitable for light duty application

# **Specification**

| Model   | R315                                  |
|---------|---------------------------------------|
| Upper   | Grey + Black Flying Knitting<br>Fibre |
| Toe Cap | Steel Toe Cap                         |
| Midsole | Steel Plate                           |
| Outsole | Rubber                                |
| Colour  | Black & Grey                          |
| Height  | 4.5"                                  |
| Size    | UK 5 – 12                             |