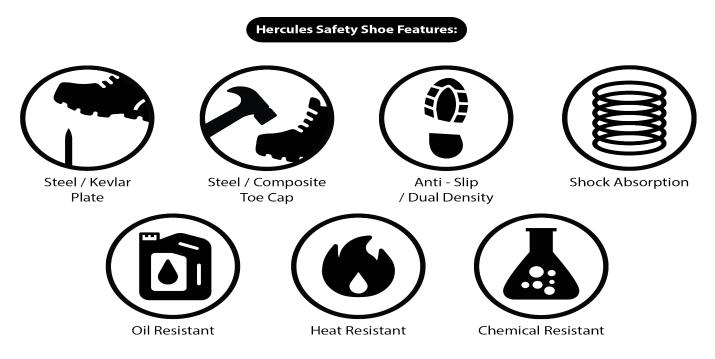

## Description

- Breathable Cloth & PU Embossing shoe upper
- Rubber out-sole with slip resistance and shock absorption
- Low cut style safety shoe
- Sport safety shoe series with Steel toe & plate
- Suitable for light duty application

## **Specification**

| Model   | R316                 |
|---------|----------------------|
| Upper   | Cloth & PU Embossing |
| Toe Cap | Steel Toe Cap        |
| Midsole | Steel Plate          |
| Outsole | Rubber               |
| Colour  | Black & Red          |
| Height  | 4.5"                 |
| Size    | UK 5 – 12            |