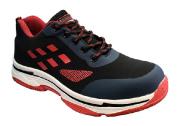

Hercules R316 Safety Shoe

## **Specification**

| Model   | R316                 |
|---------|----------------------|
| Upper   | Cloth & PU Embossing |
| Toe Cap | Steel Toe Cap        |
| Midsole | Steel Plate          |
| Outsole | Rubber               |
| Colour  | Black & Red          |
| Height  | 4.5"                 |
| Size    | UK 5 – 12            |