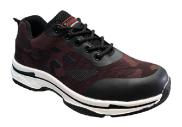

### Hercules R318 Safety Shoe

# **Description**

- Breathable Cloth & PU Embossing shoe upper
- Rubber out-sole with slip resistance and shock absorption
- Low cut style safety shoe
- Sport safety shoe series with Steel toe & plate
- Suitable for light duty application

## **Specification**

| Model   | R318                 |
|---------|----------------------|
| Upper   | Cloth & PU Embossing |
| Toe Cap | Steel Toe Cap        |
| Midsole | Steel Plate          |
| Outsole | Rubber               |
| Colour  | Black & Purple       |
| Height  | 4.5"                 |
| Size    | UK 4 – 11            |