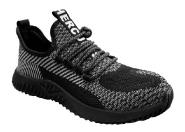

### Hercules R323 Safety Shoe

# **Description**

- Breathable Flying Knitting Fabric shoe upper
- Rubber out-sole with slip resistance and shock absorption
- Low cut style safety shoe
- Sport safety shoe series with Steel toe & Kevlar plate
- Suitable for light duty application

# **Specification**

| Model   | R323                   |
|---------|------------------------|
| Upper   | Flying Knitting Fabric |
| Toe Cap | Steel                  |
| Midsole | Kevlar Plate           |
| Outsole | Rubber                 |
| Colour  | Black                  |
| Height  | 4.5"                   |
| Size    | UK 5 – 11              |