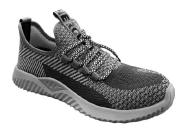

### Hercules R324 Safety Shoe

# **Description**

- Breathable Flying Knitting Fabric shoe upper
- Rubber out-sole with slip resistance and shock absorption
- Low cut style safety shoe
- Sport safety shoe series with Steel toe & Kevlar plate
- Suitable for light duty application

# **Specification**

| Model   | R324                   |
|---------|------------------------|
| Upper   | Flying Knitting Fabric |
| Toe Cap | Steel                  |
| Midsole | Kevlar Plate           |
| Outsole | Rubber                 |
| Colour  | Grey                   |
| Height  | 4.5"                   |
| Size    | UK 5 – 11              |