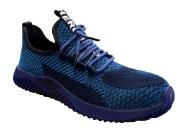

### Hercules R325 Safety Shoe

# **Description**

- Breathable Flying Knitting Fabric shoe upper
- Rubber out-sole with slip resistance and shock absorption
- Low cut style safety shoe
- Sport safety shoe series with Steel toe & Kevlar plate
- Suitable for light duty application

# **Specification**

| Model   | R325                   |
|---------|------------------------|
| Upper   | Flying Knitting Fabric |
| Toe Cap | Steel                  |
| Midsole | Kevlar Plate           |
| Outsole | Rubber                 |
| Colour  | Blue                   |
| Height  | 4.5"                   |
| Size    | UK 5 – 11              |