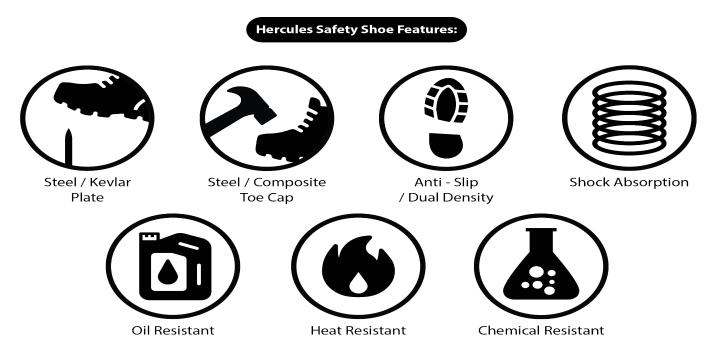

## Description

- Premium quality Premium Grade Embossed Leather shoe upper
- Rubber out-sole with slip resistance and shock absorption
- Low cut style safety shoe
- Professional safety shoe series with Steel toe & plate
- Suitable for light duty application

## **Specification**

| Model   | R330                              |
|---------|-----------------------------------|
| Upper   | Premium Grade Embossed<br>Leather |
| Toe Cap | Steel                             |
| Midsole | Steel                             |
| Outsole | Rubber                            |
| Colour  | Light Brown                       |
| Height  | 4.6"                              |
| Size    | UK 5 – 11                         |