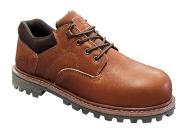

Hercules R330 Safety Shoe

## Description

- Premium quality Premium Grade Embossed Leather shoe upper
- Rubber out-sole with slip resistance and shock absorption
- Low cut style safety shoe
- Professional safety shoe series with Steel toe & plate
- Suitable for light duty application

## **Specification**

| Model   | R330                              |
|---------|-----------------------------------|
| Upper   | Premium Grade Embossed<br>Leather |
| Toe Cap | Steel                             |
| Midsole | Steel                             |
| Outsole | Rubber                            |
| Colour  | Light Brown                       |
| Height  | 4.6"                              |
| Size    | UK 5 – 11                         |