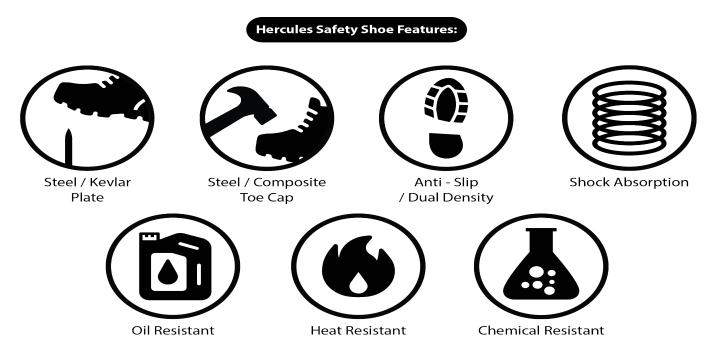

## Description

- Nubuck Leather & Spilt Leather shoe upper
- EVA & rubber out-sole with slip resistance and shock absorption
- Low cut style safety shoe
- Professional safety shoe series with Composite toe & Kevlar plate
- Suitable for light duty application

## **Specification**

| Model   | R366                              |
|---------|-----------------------------------|
| Upper   | Nubuck Leather + Spilt<br>Leather |
| Toe Cap | Composite                         |
| Midsole | Kevlar Plate                      |
| Outsole | EVA + Rubber                      |
| Colour  | Brown                             |
| Height  | 4.5"                              |
| Size    | UK 5 – 12                         |