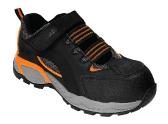

### Hercules R367 Safety Shoe

# **Description**

- Nubuck Leather & Spilt Leather shoe upper
- EVA & rubber out-sole with slip resistance and shock absorption
- Low cut style safety shoe
- Professional safety shoe series with Composite toe & Kevlar plate
- Suitable for light duty application

## **Specification**

| Model   | R367                              |
|---------|-----------------------------------|
| Upper   | Nubuck Leather + Spilt<br>Leather |
| Toe Cap | Composite                         |
| Midsole | Kevlar Plate                      |
| Outsole | EVA + Rubber                      |
| Colour  | Black                             |
| Height  | 4"                                |
| Size    | UK 5 – 12                         |