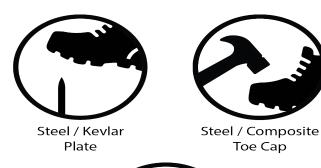

## **Specification**

| Model   | R367                              |
|---------|-----------------------------------|
| Upper   | Nubuck Leather + Spilt<br>Leather |
| Toe Cap | Composite                         |
| Midsole | Kevlar Plate                      |
| Outsole | EVA + Rubber                      |
| Colour  | Black                             |
| Height  | 4"                                |
| Size    | UK 5 – 12                         |