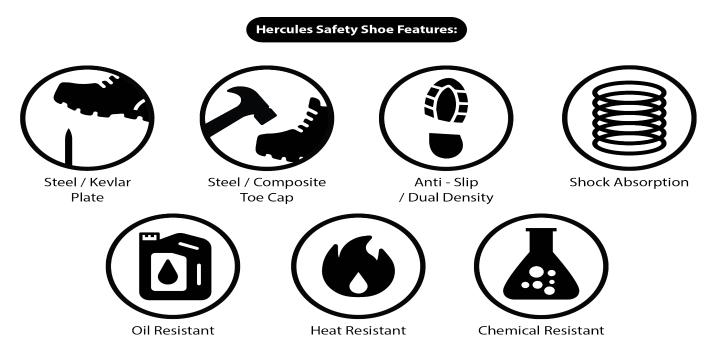

## Description

- Spilt Grain Leather shoe upper
- Rubber out-sole with slip resistance and shock absorption
- Low cut style safety shoe
- Classic safety shoe series with Steel toe & plate
- Suitable for light duty application

## **Specification**

| Model   | R369                    |
|---------|-------------------------|
| Upper   | Spilt Grain Leather     |
| Toe Cap | Steel                   |
| Midsole | Steel                   |
| Outsole | Rubber (Full Stitching) |
| Colour  | Black                   |
| Height  | 4.0"                    |
| L C     |                         |
| Size    | UK 5 – 12               |