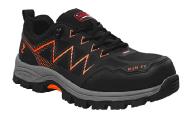

### Hercules R372 Safety Shoe

# **Description**

- Thick fabric & Microfiber shoe upper
- Rubber out-sole with slip resistance and shock absorption
- Low cut style safety shoe
- Sport safety shoe series with Composite toe & Kevlar plate
- Suitable for light duty application

# **Specification**

| Model   | R372                      |
|---------|---------------------------|
| Upper   | Thick Fabric & Microfiber |
| Toe Cap | Composite Toe Cap         |
| Midsole | Kevlar Plate              |
| Outsole | Rubber                    |
| Colour  | Orange Black              |
| Height  | 4.0"                      |
| Size    | UK 5 – 11                 |