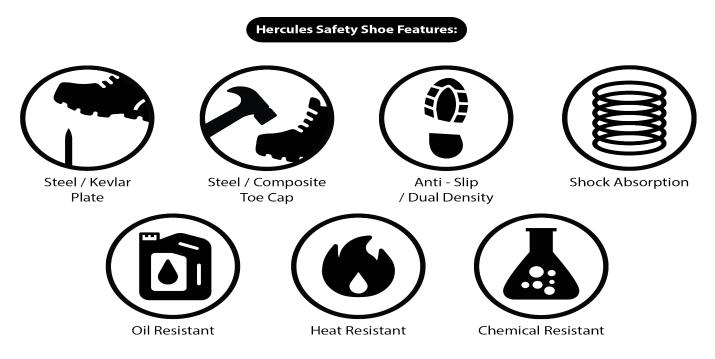

## Description

- Thick fabric & Microfiber shoe upper
- Rubber out-sole with slip resistance and shock absorption
- Low cut style safety shoe
- Sport safety shoe series with Composite toe & Kevlar plate
- Suitable for light duty application

## **Specification**

| Model   | R373                      |
|---------|---------------------------|
| Upper   | Thick Fabric & Microfiber |
| Toe Cap | Composite Toe Cap         |
| Midsole | Kevlar Plate              |
| Outsole | Rubber                    |
| Colour  | White Black               |
| Height  | 4.0"                      |
| Size    | UK 5 – 11                 |