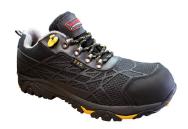

### Hercules R378 Safety Shoe

# **Description**

- Breathable KPU & Mesh Lining shoe upper
- Rubber out-sole with slip resistance and shock absorption
- Low cut style safety shoe
- Sport safety shoe series with Composite toe & Kevlar plate
- Suitable for light duty application

## **Specification**

| Model   | R378                      |
|---------|---------------------------|
| Upper   | KPU + Mesh Lining (Fibre) |
| Toe Cap | Composite Toe Cap (Fibre) |
| Midsole | Kevlar Plate (Fibre)      |
| Outsole | Rubber                    |
| Colour  | Black                     |
| Height  | 4.0"                      |
| Size    | UK 4 – 12                 |