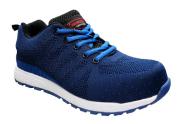

### Hercules R388 Safety Shoe

# **Description**

- Breathable Flying Knitting Fibre shoe upper
- Rubber out-sole with slip resistance and shock absorption
- Low cut style safety shoe
- Sport safety shoe series with Steel toe & Kevlar plate
- Suitable for light duty application

## **Specification**

| Model   | R388                  |
|---------|-----------------------|
| Upper   | Flying Knitting Fibre |
| Toe Cap | Steel                 |
| Midsole | Kevlar Plate          |
| Outsole | Rubber                |
| Colour  | Blue                  |
| Height  | 4.0"                  |
| Size    | UK 5 – 12             |