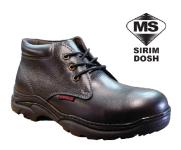

### Hercules R601 Safety Shoe

# **Description**

- Premium quality Genuine Leather shoe upper
- Rubber out-sole with slip resistance and shock absorption
- Low cut style safety shoe
- Premium safety shoe series with steel toe and plate
- Suitable for light duty application

# **Specification**

| Model   | R601            |
|---------|-----------------|
| Upper   | Genuine Leather |
| Toe Cap | Steel Toe Cap   |
| Midsole | Steel Plate     |
| Outsole | Rubber          |
| Colour  | Black           |
| Height  | 5.5"            |
| Size    | UK 5 – 11       |