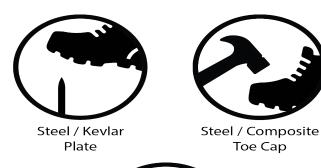

# **Specification**

| Model   | R601            |
|---------|-----------------|
| Upper   | Genuine Leather |
| Toe Cap | Steel Toe Cap   |
| Midsole | Steel Plate     |
| Outsole | Rubber          |
| Colour  | Black           |
| Height  | 5.5"            |
| Size    | UK 5 – 11       |