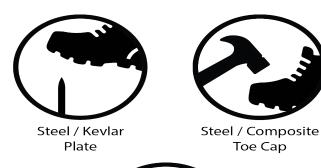

# **Specification**

| Model   | R604        |
|---------|-------------|
| Upper   | Cow Leather |
| Toe Cap | Steel       |
| Midsole | Steel       |
| Outsole | Rubber      |
| Colour  | Black       |
| Height  | 5.5"        |
| Size    | UK 5- 13    |