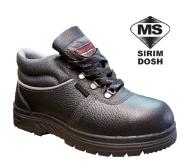

### Hercules R604 Safety Shoe

# **Description**

- Cow Leather shoe upper
- Rubber out-sole with slip resistance and shock absorption
- Mid cut style safety shoe
- Classic safety shoe series with Steel toe & plate
- Suitable for light duty application

# **Specification**

| Model   | R604        |
|---------|-------------|
| Upper   | Cow Leather |
| Toe Cap | Steel       |
| Midsole | Steel       |
| Outsole | Rubber      |
| Colour  | Black       |
| Height  | 5.5"        |
| Size    | UK 5- 13    |