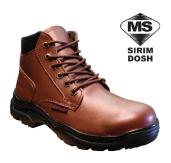

### Hercules R655 Safety Shoe

# **Description**

- Premium quality Genuine Leather shoe upper
- Rubber out-sole with slip resistance and shock absorption
- Low cut style safety shoe
- Premium safety shoe series with steel toe and plate
- Suitable for light duty application

# **Specification**

| Model   | R655            |
|---------|-----------------|
| Upper   | Genuine Leather |
| Toe Cap | Steel Toe Cap   |
| Midsole | Steel Plate     |
| Outsole | Rubber          |
| Colour  | Brown           |
| Height  | 6.0"            |
| Size    | UK 5 – 12       |