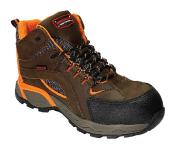

### Hercules R666 Safety Shoe

# **Description**

- Nubuck Leather & Spilt Leather shoe upper
- EVA & rubber out-sole with slip resistance and shock absorption
- Mid cut style safety shoe
- Professional safety shoe series with Composite toe & Kevlar plate
- Suitable for light duty application

# **Specification**

| Model   | R666                              |
|---------|-----------------------------------|
| Upper   | Nubuck Leather + Spilt<br>Leather |
| Toe Cap | Composite                         |
| Midsole | Kevlar Plate                      |
| Outsole | EVA + Rubber                      |
| Colour  | Brown                             |
| Height  | 5.5"                              |
| Size    | UK 5 – 12                         |