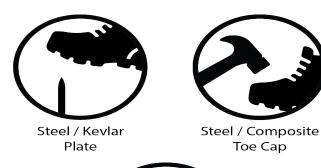

# **Specification**

| Model   | R668            |
|---------|-----------------|
| Upper   | Genuine Leather |
| Toe Cap | Steel Toe Cap   |
| Midsole | Steel Plate     |
| Outsole | Rubber          |
| Colour  | Black           |
| Height  | 5.5"            |
| Size    | UK 5 – 11       |