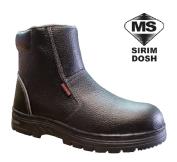

### Hercules R679 Safety Shoe

# **Description**

- Spilt Grain Leather shoe upper
- Rubber out-sole with slip resistance and shock absorption
- Mid cut style safety shoe
- Classic safety shoe series with Steel toe & plate
- Suitable for light duty application

# **Specification**

| Model   | R679                    |
|---------|-------------------------|
| Upper   | Spilt Grain Leather     |
| Toe Cap | Steel                   |
| Midsole | Steel                   |
| Outsole | Rubber (Full Stitching) |
| Colour  | Black                   |
| Height  | 7.0"                    |
| Size    | UK 5 – 12               |