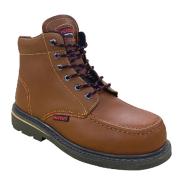

### Hercules R696 Safety Shoe

# **Description**

- Cow Leather shoe upper
- Nitrile rubber out-sole with slip resistance and shock absorption
- Mid cut style safety shoe
- Professional safety shoe series with Steel Toe & Steel plate
- Suitable for light duty application

# **Specification**

| Model   | R696           |
|---------|----------------|
| Upper   | Cow Leather    |
| Toe Cap | Steel          |
| Midsole | Steel Plate    |
| Outsole | Nitrile Rubber |
| Colour  | Brown          |
| Height  | 6"             |
| Size    | UK 5 – 11      |