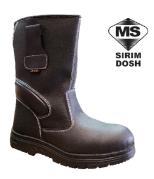

### Hercules R903 Safety Shoe

# **Description**

- Cow Leather shoe upper
- Rubber out-sole with slip resistance and shock absorption
- High cut style safety shoe
- Classic safety shoe series with Steel toe & plate
- Suitable for light duty application

# **Specification**

| Model   | R903        |
|---------|-------------|
| Upper   | Cow Leather |
| Toe Cap | Steel       |
| Midsole | Steel       |
| Outsole | Rubber      |
| Colour  | Black       |
| Height  | 11.0"       |
| Size    | UK 5- 12    |