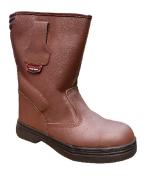

### Hercules R913 Safety Shoe

# **Description**

- Embossed Split Leather shoe upper
- Rubber out-sole with slip resistance and shock absorption
- High cut style safety shoe
- Classic safety shoe series with Steel toe & plate
- Suitable for light duty application

# **Specification**

| Model   | R913                    |
|---------|-------------------------|
| Upper   | Embossed Spilt Leather  |
| Toe Cap | Steel                   |
| Midsole | Steel                   |
| Outsole | Rubber (Full Stitching) |
| Colour  | Brown                   |
| Height  | 11.0"                   |
| Size    | UK 5- 12                |