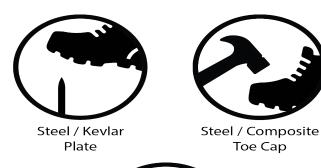

# **Specification**

| Model   | R921            |
|---------|-----------------|
| Upper   | Genuine Leather |
| Toe Cap | Steel Toe Cap   |
| Midsole | Steel Plate     |
| Outsole | Rubber          |
| Colour  | Brown           |
| Height  | 10.0"           |
| Size    | UK 5 – 11       |