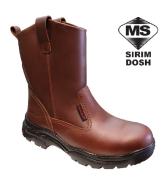

### Hercules R921 Safety Shoe

# **Description**

- Premium quality Genuine Leather shoe upper
- Rubber out-sole with slip resistance and shock absorption
- Low cut style safety shoe
- Premium safety shoe series with steel toe and plate
- Suitable for light duty application

# **Specification**

| Model   | R921            |
|---------|-----------------|
| Upper   | Genuine Leather |
| Toe Cap | Steel Toe Cap   |
| Midsole | Steel Plate     |
| Outsole | Rubber          |
| Colour  | Brown           |
| Height  | 10.0"           |
| Size    | UK 5 – 11       |