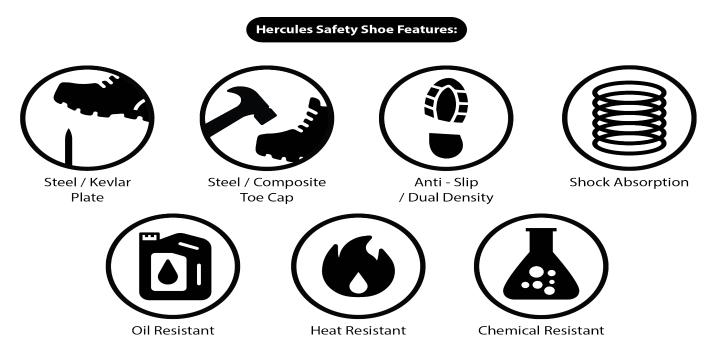

## Description

- Embossed Leather shoe upper
- PU / TPU out-sole with slip resistance and shock absorption
- Low cut style safety shoe
- Classic safety shoe series with Steel toe & plate
- Suitable for light duty application

## **Specification**

| Model   | T303             |
|---------|------------------|
| Upper   | Embossed Leather |
| Toe Cap | Steel            |
| Midsole | Steel            |
| Outsole | PU / TPU         |
| Colour  | Black            |
| Height  | 4.0"             |
| Size    | UK 4- 12         |