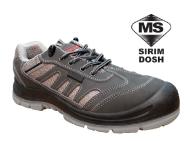

### Hercules T322 Safety Shoe

# **Description**

- Nubuck Leather shoe upper
- PU / TPU out-sole with slip resistance and shock absorption
- Low cut style safety shoe
- Classic safety shoe series with Composite toe & Kevlar plate
- Suitable for light duty application

# **Specification**

| Model   | T322                        |
|---------|-----------------------------|
| Upper   | Nubuck Leather              |
| Toe Cap | Composite (Fibre)           |
| Midsole | Kevlar Plate (Fibre)        |
| Outsole | PU / TPU (Double Injection) |
| Colour  | Grey                        |
| Height  | 4.5"                        |
| Size    | UK 5- 11                    |